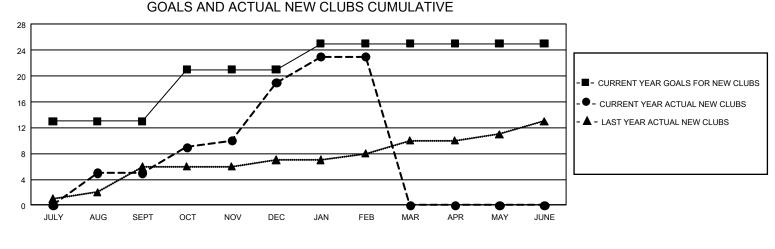

## GMT MONTHLY MEMBERSHIP PROGRESS REPORT

GMT Constitutional Area 5 - K, Group L

REPORT DOES NOT INCLUDE CLUBS IN UNDISTRICTED AREAS.

| Clubs         |               |             |               | Members               |                        |                         |                                                    |  |
|---------------|---------------|-------------|---------------|-----------------------|------------------------|-------------------------|----------------------------------------------------|--|
|               | RESULTS FOR   | R 2019-2020 |               | RESULTS FOR 2019-2020 |                        |                         |                                                    |  |
| QUARTER       | NEW CLUB GOAL | NEW CLUBS   | DROPPED CLUBS | QUARTER MEMI          | BER GROWTH NET<br>GOAL | MEMBER GROWTH<br>ACTUAL | DROPPED<br>MEMBERS ACTUAL<br>(including transfers) |  |
| JULY/AUG/SEPT | 39            | 5           | 3             | JULY/AUG/SEPT         | 6,630                  | 2,781                   | 1,620                                              |  |
| OCT/NOV/DEC   | 24            | 14          | 1             | OCT/NOV/DEC           | 4,350                  | 2,008                   | 3,073                                              |  |
| JAN/FEB/MAR   | 12            | 4           | 25            | JAN/FEB/MAR           | 5,820                  | 1,267                   | 529                                                |  |
| APR/MAY/JUNE  | 0             | 0           | 0             | APR/MAY/JUNE          | 4,770                  | 0                       | 0                                                  |  |