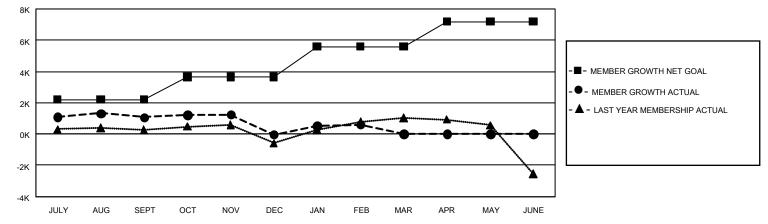

## GMT MONTHLY MEMBERSHIP PROGRESS REPORT

GMT Constitutional Area 5 - K, Group L

REPORT DOES NOT INCLUDE CLUBS IN UNDISTRICTED AREAS.

| Clubs         |               |             |               | Members               |                        |                         |                                                    |  |
|---------------|---------------|-------------|---------------|-----------------------|------------------------|-------------------------|----------------------------------------------------|--|
|               | RESULTS FOR   | R 2019-2020 |               | RESULTS FOR 2019-2020 |                        |                         |                                                    |  |
| QUARTER       | NEW CLUB GOAL | NEW CLUBS   | DROPPED CLUBS | QUARTER MEMI          | BER GROWTH NET<br>GOAL | MEMBER GROWTH<br>ACTUAL | DROPPED<br>MEMBERS ACTUAL<br>(including transfers) |  |
| JULY/AUG/SEPT | 39            | 5           | 3             | JULY/AUG/SEPT         | 6,630                  | 2,781                   | 1,620                                              |  |
| OCT/NOV/DEC   | 24            | 14          | 1             | OCT/NOV/DEC           | 4,350                  | 2,008                   | 3,073                                              |  |
| JAN/FEB/MAR   | 12            | 4           | 25            | JAN/FEB/MAR           | 5,820                  | 1,267                   | 529                                                |  |
| APR/MAY/JUNE  | 0             | 0           | 0             | APR/MAY/JUNE          | 4,770                  | 0                       | 0                                                  |  |